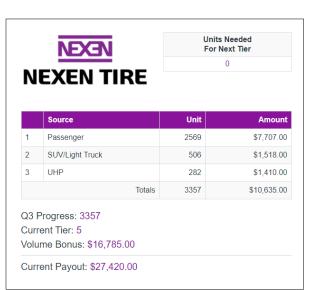

#### TIRES PURCHASED

Each dealer has a breakdown of their tire purchases by quarter, year, and tire category. Refer to your homepage on the Next Level site to review trends and maximize your quarterly and yearly Next Level payouts (see image below):

| NEXT<br>LEVEL DEA                    | LER PROGR               | AM                      |                             | GET ENROLLED TODAY                                  |                    |                                        |  |
|--------------------------------------|-------------------------|-------------------------|-----------------------------|-----------------------------------------------------|--------------------|----------------------------------------|--|
|                                      | HOME REPOR              | TS PROGRAM              | INFO                        | CONTACT NEXENACE TO                                 | OLS - PROF         | ILE LOGOUT                             |  |
| Dealer Dashboai                      | rd                      |                         |                             | VIEWING QTR: Q3 - 2019                              |                    |                                        |  |
| /elcome,<br>cation:                  |                         |                         |                             | NEXEN                                               |                    | Needed<br>ext Tier                     |  |
| irolled:<br>ble: Dealer              |                         |                         |                             |                                                     |                    | 0                                      |  |
|                                      |                         |                         | Ν                           | EXEN TIRE                                           |                    |                                        |  |
| imary:<br>econdary:                  |                         |                         | N                           | EXEN TIRE                                           | Unit               | Amount                                 |  |
|                                      | 2019                    | 2020                    | <b>N</b><br>1               |                                                     | <b>Unit</b> 2569   | <b>Amount</b><br>\$7,707.00            |  |
| econdary:                            | <b>2019</b><br>4,635    | <b>2020</b><br>1,116    |                             | Source                                              |                    |                                        |  |
| Quarter<br>Q1                        | 4,635                   | 1,116                   | 1                           | Source<br>Passenger                                 | 2569               | \$7,707.00                             |  |
| condary:<br>Quarter                  |                         |                         | 1<br>2                      | Source   Passenger   SUV/Light Truck                | 2569<br>506        | \$7,707.00<br>\$1,518.00               |  |
| Condary:<br>Quarter<br>Q1<br>Q2      | 4,635<br>1,754          | 1,116<br>2,330          | 1<br>2<br>3                 | Source   Passenger   SUV/Light Truck   UHP   Totals | 2569<br>506<br>282 | \$7,707.00<br>\$1,518.00<br>\$1,410.00 |  |
| Cuarter<br>Quarter<br>Q1<br>Q2<br>Q3 | 4,635<br>1,754<br>3,357 | 1,116<br>2,330<br>4,102 | 1<br>2<br>3<br>Q3 F<br>Curr | Source   Passenger   SUV/Light Truck   UHP          | 2569<br>506<br>282 | \$7,707.00<br>\$1,518.00<br>\$1,410.00 |  |